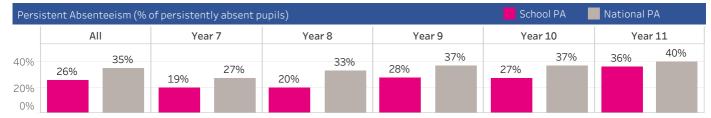

90.8%

Millfield Science & Performing Arts College (8884011)

91.7%

92.9%

25.8%

Attendance Headlines

23 Aug 21 - 22 Jul 22

All Pupils Girls Boys FSM6 Not FSM6 Persistent absentees