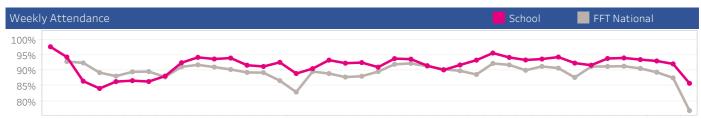

92.7%

 $6\,Sep\ 20\,Sep\ 4\,Oct\ 18\,Oct\ 8\,Nov\ 22\,Nov\ 6\,Dec\ 3\,Jan\ 17\,Jan\ 31\,Jan\ 21\,Feb\ 7\,Mar\ 21\,Mar\ 18\,Apr\ 2\,May\ 16\,May\ 6\,Jun\ 20\,Jun\ 4\,Jul\ 18\,Jul\ 18\,Ju$ 

87.3%

| Attendanc  | e breakd | own          |       |   |        |   |        |   |        |   | 2       | 3 Aug 21 | - 22    | Jul 22 |
|------------|----------|--------------|-------|---|--------|---|--------|---|--------|---|---------|----------|---------|--------|
| All Pupils | Pupils   |              | All   | , | Year 7 |   | Year 8 |   | Year 9 |   | Year 10 |          | Year 11 |        |
| All Pupils | 700      | School       | 91.7% |   | 93.5%  |   | 93.7%  |   | 91.7%  |   | 91.2%   |          | 87.7%   |        |
|            |          | FFT National | 89.7% |   | 91.7%  |   | 90.3%  |   | 89.3%  |   | 88.8%   |          | 88.1%   |        |
|            |          | Difference   | +2.0% | • | +1.7%  | • | +3.4%  | • | +2.4%  | • | +2.4%   | •        | -0.3%   |        |
| Gender     |          |              | All   | , | Year 7 |   | Year 8 |   | Year 9 |   | Year 10 |          | Year 11 |        |
| Female     | 345      | School       | 90.8% |   | 93.2%  |   | 93.1%  |   | 91.8%  |   | 89.8%   |          | 86.3%   |        |
|            |          | FFT National | 89.4% |   | 91.8%  |   | 90.1%  |   | 88.8%  |   | 88.2%   |          | 87.3%   |        |
|            |          | Difference   | +1.5% | • | +1.4%  | • | +3.0%  | • | +3.0%  | • | +1.6%   | •        | -1.0%   |        |
|            |          |              | All   | , | Year 7 |   | Year 8 |   | Year 9 |   | Year 10 |          | Year 11 |        |
| Male       | 355      | School       | 92.7% |   | 93.6%  |   | 94.4%  |   | 91.7%  |   | 92.4%   |          | 90.0%   |        |
|            |          | FFT National | 90.1% |   | 91.6%  |   | 90.5%  |   | 89.7%  |   | 89.4%   |          | 88.8%   |        |
|            |          | Difference   | +2.6% | • | +2.1%  | • | +3.9%  | • | +1.9%  | • | +3.0%   | •        | +1.2%   | •      |
| FSM6       |          |              | All   | • | Year 7 |   | Year 8 |   | Year 9 |   | Year 10 |          | Year 11 |        |
| FSM6       | 142      | School       | 87.3% |   | 91.0%  |   | 90.9%  |   | 86.2%  |   | 86.3%   |          | 80.0%   |        |
|            |          | FFT National | 84.9% |   | 88.1%  |   | 85.6%  |   | 83.9%  |   | 83.0%   |          | 82.5%   |        |
|            |          | Difference   | +2.5% | • | +2.9%  | • | +5.3%  | • | +2.3%  | • | +3.3%   | •        | -2.5%   | •      |
|            |          |              | All   | , | Year 7 |   | Year 8 |   | Year 9 |   | Year 10 |          | Year 11 |        |
| Not FSM6   | 558      | School       | 92.9% |   | 94.2%  |   | 94.3%  |   | 93.0%  |   | 92.5%   |          | 89.6%   |        |
|            |          | FFT National | 91.3% |   | 93.0%  |   | 91.9%  |   | 91.0%  |   | 90.6%   |          | 89.7%   |        |
|            |          | Difference   | +1.5% | • | +1.2%  | • | +2.4%  | • | +1.9%  | • | +1.9%   | •        | -0.1%   |        |
| SEND       |          |              | All   | , | Year 7 |   | Year 8 |   | Year 9 |   | Year 10 |          | Year 11 |        |
| Support    | 47       | School       | 89.5% |   | 88.5%  |   | 92.7%  |   | 91.6%  |   | 88.3%   |          | 82.4%   |        |
|            |          | FFT National | 85.5% |   | 88.5%  |   | 86.3%  |   | 84.5%  |   | 83.7%   |          | 83.1%   |        |
|            |          | Difference   | +4.0% | • | 0.0%   |   | +6.4%  | • | +7.2%  | • | +4.6%   | •        | -0.7%   |        |
|            |          |              | All   | , | Year 7 |   | Year 8 |   | Year 9 |   | Year 10 |          | Year 11 |        |
| EHCP       | 16       | School       | 84.8% |   | 93.1%  |   | 93.0%  |   | 93.3%  |   | 91.9%   |          | 28.1%   |        |
|            |          | FFT National | 83.1% |   | 86.2%  |   | 84.1%  |   | 82.4%  |   | 81.0%   |          | 80.2%   |        |
|            |          | Difference   | +1.7% | • | +7.0%  | • | +8.9%  | • | +10.9% | • | +10.9%  | •        | -52.1%  | •      |
|            |          |              | All   | , | Year 7 |   | Year 8 |   | Year 9 |   | Year 10 |          | Year 11 |        |
| Not SEND   | 637      | School       | 92.1% |   | 93.9%  |   | 93.8%  |   | 91.7%  |   | 91.3%   |          | 89.1%   |        |
|            |          | FFT National | 90.6% |   | 92.4%  |   | 91.2%  |   | 90.2%  |   | 89.8%   |          | 88.9%   |        |
|            |          | Difference   | +1.5% | • | +1.4%  | • | +2.7%  | • | +1.5%  | • | +1.5%   | •        | +0.1%   |        |