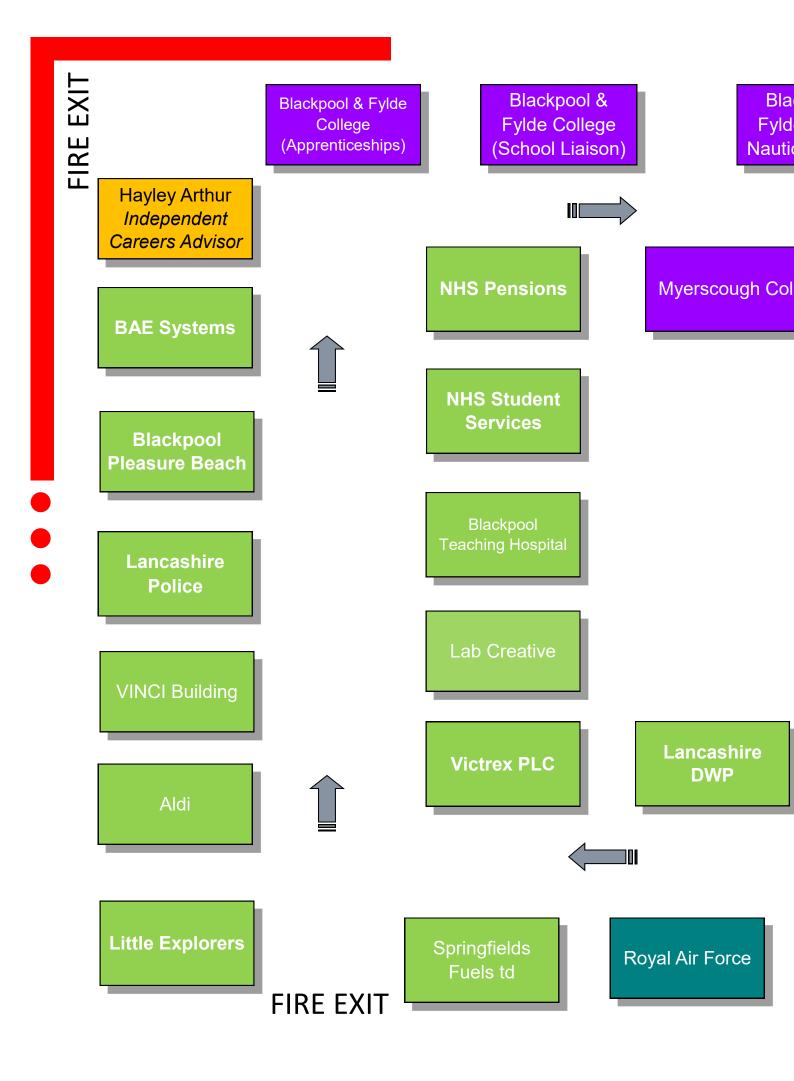

## What's on Where?

All the organisations will be based in the assembly hall. There may be many questions you feel you would like to ask. All of the companies/industries are here to offer their expertise and assistance.

## WHO IS HERE?

| INFORMATION ON:    | ORGANISATION                                                            |
|--------------------|-------------------------------------------------------------------------|
| Careers Advice:    | Mrs. Arthur<br>(School Careers Adviser)                                 |
| Armed Forces:      | British Army Careers                                                    |
|                    | Royal Air Force                                                         |
|                    | Royal Navy                                                              |
| Further Education: | Blackpool 6 <sup>th</sup> Form College<br>Blackpool & The Fylde College |
|                    | Blackpool & The Fylde College (Nautical College)                        |
|                    | Blackpool School of Arts                                                |
|                    | Fleetwood Town Community Trust                                          |
|                    | Myerscough College                                                      |
|                    | Preston College                                                         |
|                    | Blackpool Theatre Collective                                            |

#### The following organisations will be located in the hall. Talk to them about their own training programmes

Lancashire Police Blackpool Teaching Hospital Lancashire DWP Lab Creative Little Explorers BAE Systems Prince's Trust Victrex Plc Aldi VINCI Building Springfields Fuels Ltd NHS Pensions NHS—Student Services