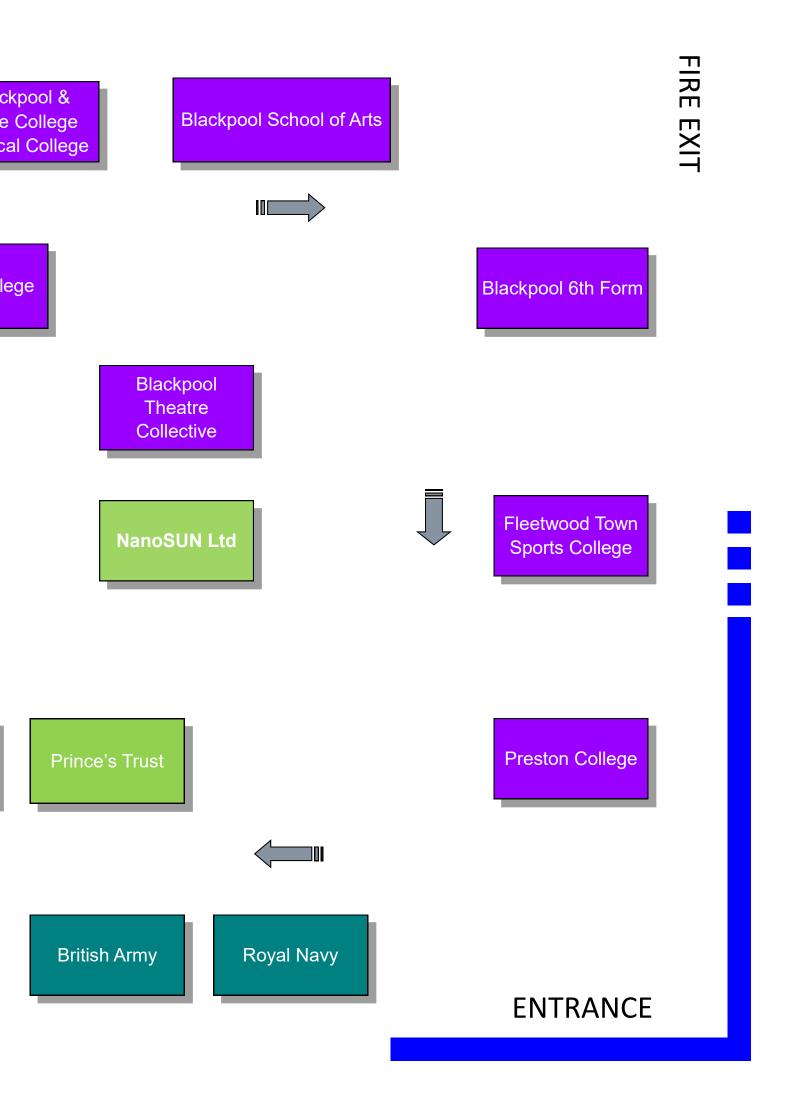

## What's on Where?

All the organisations will be based in the assembly hall. There may be many questions you feel you would like to ask. All of the companies/industries are here to offer their expertise and assistance.

## WHO IS HERE?

| INFORMATION ON:    | ORGANISATION                                                            |
|--------------------|-------------------------------------------------------------------------|
| Careers Advice:    | Mrs. Arthur<br>(School Careers Adviser)                                 |
| Armed Forces:      | British Army Careers                                                    |
|                    | Royal Air Force                                                         |
|                    | Royal Navy                                                              |
| Further Education: | Blackpool 6 <sup>th</sup> Form College<br>Blackpool & The Fylde College |
|                    | Blackpool & The Fylde College (Nautical College)                        |
|                    | Blackpool School of Arts                                                |
|                    | Fleetwood Town Community Trust                                          |
|                    | Myerscough College                                                      |
|                    | Preston College                                                         |
|                    | Blackpool Theatre Collective                                            |

#### The following organisations will be located in the hall. Talk to them about their own training programmes

Lancashire Police Blackpool Teaching Hospital Lancashire DWP Lab Creative Little Explorers BAE Systems Prince's Trust Victrex Plc Aldi VINCI Building Springfields Fuels Ltd NHS Pensions NHS—Student Services